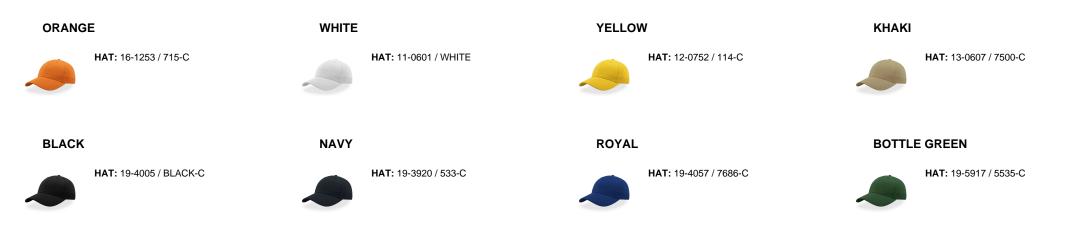

---|---------|--------|--------|
| Print         | -      | -       | 6 x 1,2 | 6 x 5  | 6 x 5  |
| Embroidery    | 12 x 6 | 8 x 3,5 | 3 x 1   | 10 x 6 | 10 x 6 |
| Heat transfer | -      | -       | -       | 6 x 4  | 6 x 4  |

#### Washing instruction



Hand wash/ do not bleach/ do not dry by tumble dryers/ dry flat/ do not iron/ do not dry clean/ do not professional wet clean





## Hook&loop closure

Adjustable back closure with hook&loop strap, suitable for any fit.



#### Structured front panel

Bonded fabric for a structured construction that keeps the shape with a slightly higher crown.



#### Retraze recycled visor

Internal visor made of 100% recycled plastic (PE), made in partnership with ReTraze®. Starting with the 2024 productions.





### Color variants (TPX / Pantone)