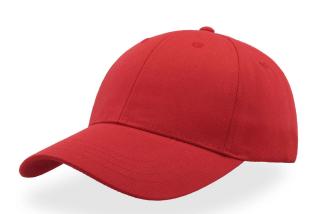

# ZOOM

A light, versatile and comfortable cap in cotton and polyester blend, perfect both for promotions and for events, and much more.

#### **Technical details**

| Closure: Hook-and-loopclosure                   | Composition: Main fabric: 65% Polyester 35%       |
|-------------------------------------------------|---------------------------------------------------|
| Eyelets: 6 Sewn eyelets on crown                | Cotton                                            |
| Made in: China                                  | Fabric: Main fabric: 65% Polyester 35% Cotton     |
| Others: Button                                  | Main fabric weight: 180 gsm                       |
| Panels: 6 Panels                                | <b>Packing:</b> 50 x 200 pcs                      |
| Size: One size fits all                         | Product weight kg: 0,069                          |
| Visor: 6 rows / Curved Visor / Retraze Recycled | Sweatband: Sweatband TC sheeting with 4 stitching |
| Visor                                           | (closed on back)                                  |
| Customs code: 6505.00.30                        | Circumference: 58.5 cm                            |